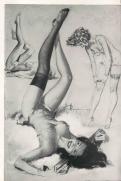

Natural passs which suggest could quality are important to the scalabor photograph. Ecomple of this is sensitive study by belonger.

In the consets Mark of the Lock mit performance in the performance of the second secon

 Twisting the body so that the shoulders are flat to the severers with the bios oping off in eachter direction, will

Here is an effective way to photograph the back which

· A delicate problem which must be met fracilly is that